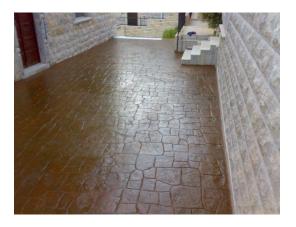

## UC-7 Insulation and Water repellant paint

- One component, Transparent, Water based Silicon, Semi-gloss everlasting color, Elastic, and Non-Slippery.
- Mix with 10% of clean water.
- 5 Kg pack after mixing with clean water is enough for 45m2 if applied on 2 layers.
- Used as waterproof and Water Repellant for Natural stone facades, floor tiles, and decorated concrete and other applications.
- Must be applied on 2 layers for better results
- Can be sprayed or Roll painted.
- Weight 5KG