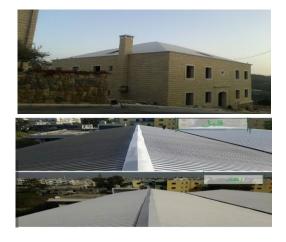

#### UC-1 (Waterproof & Thermal Insulation)

- Advanced Eco-friendly, Antibacterial Waterproofing and Thermal insulation paint consisting of Ceramic, Marble, Aluminum Oxide and other components mixed with water based silicone.
- Used for concrete roofs, wood, steel, Zinc (Corrugated Galvanized Steel Sheets) and any other exposed to humidity areas.
- Efficiently Decreases temperature 8 to 10 Degrees C. and could be used in cold areas where temperature reaches down to 20 Degrees C. below zero.
- Available in white color for roofs.
- Weight 19.5KG.
- o 1 Pack can be applied for 30m2  $\,$  for 3 layers