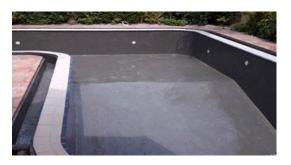

#### UC-2 Protection, waterproof, Antibacterial Paint

- Advanced Eco-friendly, Antibacterial Waterproofing and anti-leakage paint, Acidic resistant.
- Used for swimming pool walls, tanks, subsurface sheer walls, wet areas prior tiling, sewage tanks and manholes, foundations and other options.
- Protects foundations and prevents corrosion.
- Available in Dark and Lite Grey colors.
- Weight 19.5KG.
- 1 pack can be applied for 40m2 for 3 layers