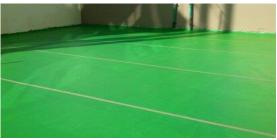

## UC-3 Industrial Epoxy

- Water based Eco-friendly and Antibacterial Epoxy.
- One component Consisting of powder with resin epoxy; Suitable for Car Parks, Garages, Playgrounds, Sidewalks, Factories etc.
- Prevents cracking, non-flammable.
- Available in several colors.
- Weight 19.5KG
- 1 Pack can be applied for 40m2 for 3 layers