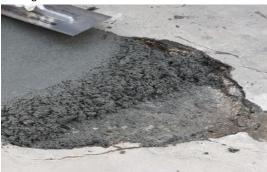

## UC-11 High Contraction & Fast Harding Mix

- Eco-friendly, Special formula consisting of Silicon dioxide and other components.
- Very solid and high contraction capability.
- Used for road maintenance and similar cases.
- Mix with pure water, fast hardening, becomes solid within 50 minutes after pouring and becomes ready for handling vehicle loads.
- Weight 25KG