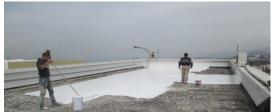

#### UC-1 (Waterproof & Thermal Insulation)

- Advanced Eco-friendly, Antibacterial Waterproofing and Thermal insulation paint consisting of Ceramic, Marble, Aluminum Oxide and other components mixed with water based silicone.
- Used for concrete roofs, wood, steel, Zinc (Corrugated Galvanized Steel Sheets) and any other exposed to humidity areas.
- Efficiently Decreases temperature 8 to 10 Degrees C. and could be used in cold areas where temperature reaches down to 20 Degrees C. below zero.
- Available in white color for roofs.
- Weight 19.5KG.
- o 1 Pack can be applied for 30m2  $\,$  for 3 layers