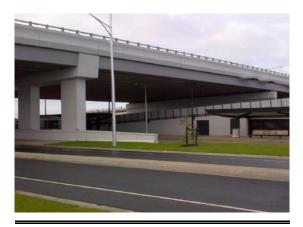

#### **UC-5** Fair Face Concrete Protection Paint

- Advanced Water based Eco-friendly and Antibacterial Matt cement-colored or Beige colored paint. Consisting of Ceramic powder and Silicone.
- Used for Fare faced facades on buildings, bridges, tunnels, marine harbors, ... etc.
- Resistant to Abrasion and salty water.
- Weight 20KG
- 1 Pack can be applied for 40m2 for 3 layers