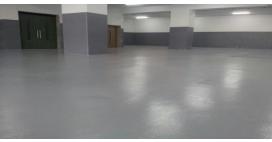

## UC-3 Industrial Epoxy

- Water based Eco-friendly and Antibacterial Epoxy.
- One component Consisting of powder with resin epoxy; Suitable for Car Parks, Garages, Playgrounds, Sidewalks, Factories etc.
- Prevents cracking, non-flammable.
- Available in several colors.
- Weight 19.5KG
- 1 Pack can be applied for 40m2 for 3 layers